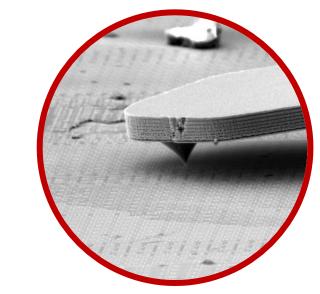

## Two microscopes are better than one — A unique new inspection tool for micro/nanostructures by combination of AFM and SEM







## Main benefits of correlative AFM & SEM microscopy:

- FusionScope is an easy-to-use correlative microscopy platform designed from the ground up to add the benefits
- Position the AFM precisely at your region of interest, even on complex and challenging sample surfaces
- Perform a complete suite of characterization techniques by analyzing topographical, nanomechanical, chemical, electrical, and magnetic properties with the power of



**AFM** 















Prohinig et al., Scripta Materialia 214 (2022) 114646