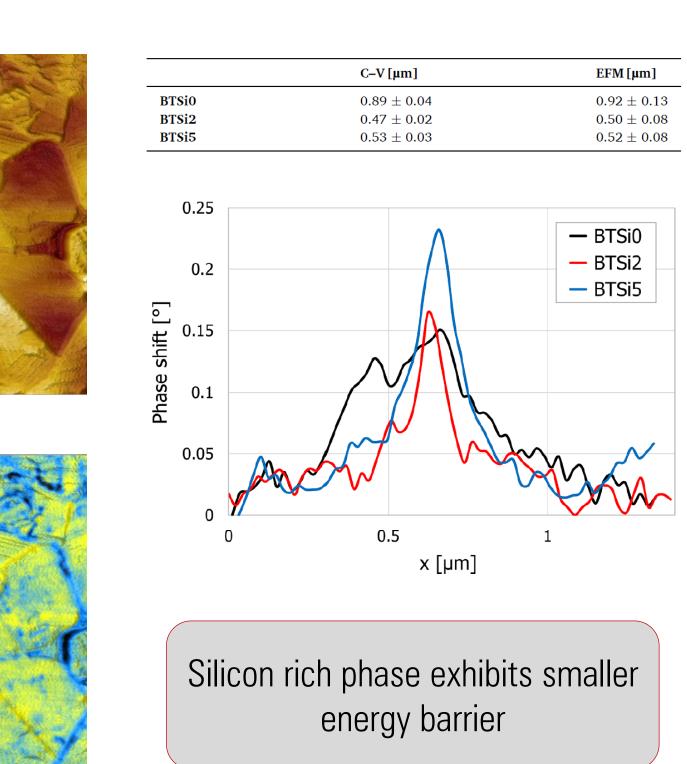

## Two microscopes are better than one — A unique new inspection tool for micro/nanostructures by combination of AFM and SEM







## Main benefits of correlative AFM & SEM microscopy:

- FusionScope is an easy-to-use correlative microscopy platform designed from the ground up to add the benefits
- Position the AFM precisely at your region of interest, even on complex and challenging sample surfaces
- Perform a complete suite of characterization techniques by analyzing topographical, nanomechanical, chemical, electrical, and magnetic properties with the power of



**AFM** 















Prohinig et al., Scripta Materialia 214 (2022) 114646