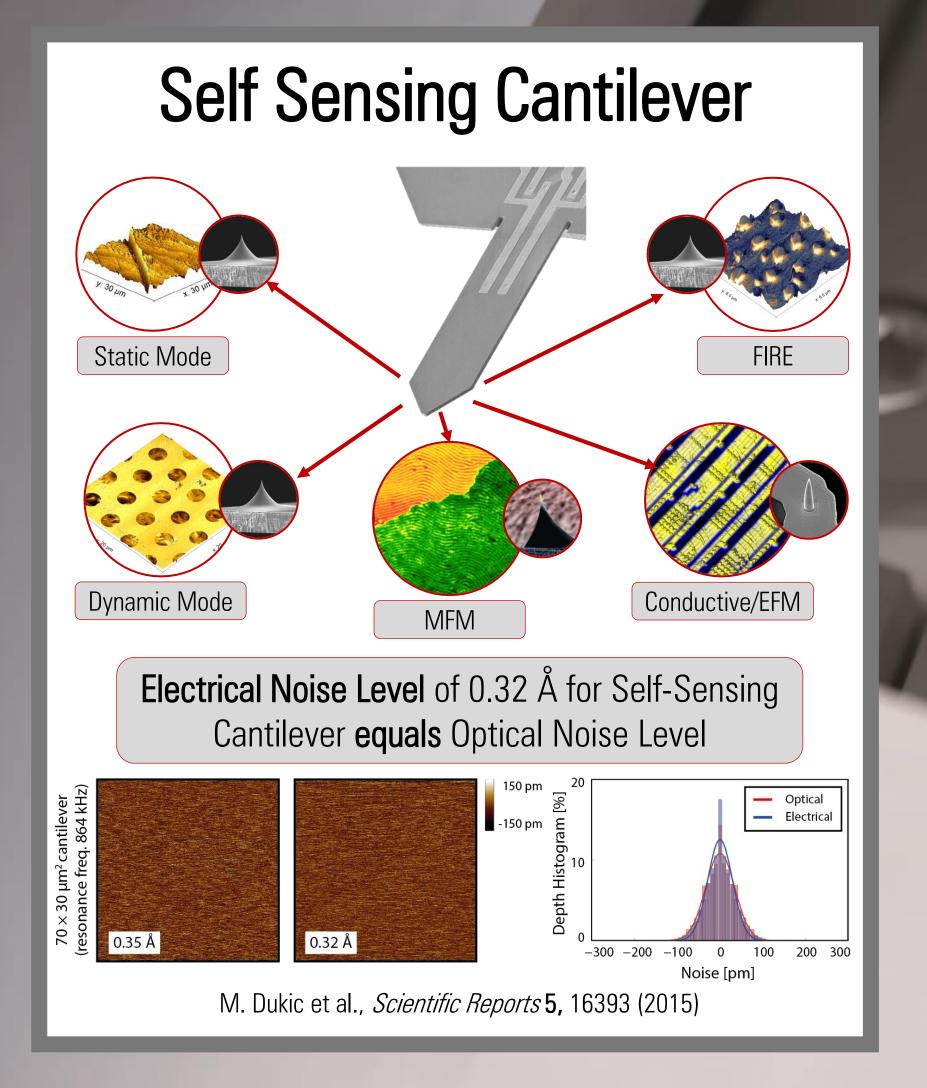

## Two microscopes are better than one — A unique new inspection tool for micro/nanostructures by combination of AFM and SEM







## Main benefits of correlative AFM & SEM microscopy:

- FusionScope is an easy-to-use correlative microscopy platform designed from the ground up to add the benefits
- Position the AFM precisely at your region of interest, even on complex and challenging sample surfaces
- Perform a complete suite of characterization techniques by analyzing topographical, nanomechanical, chemical, electrical, and magnetic properties with the power of



**AFM** 















Prohinig et al., Scripta Materialia 214 (2022) 114646