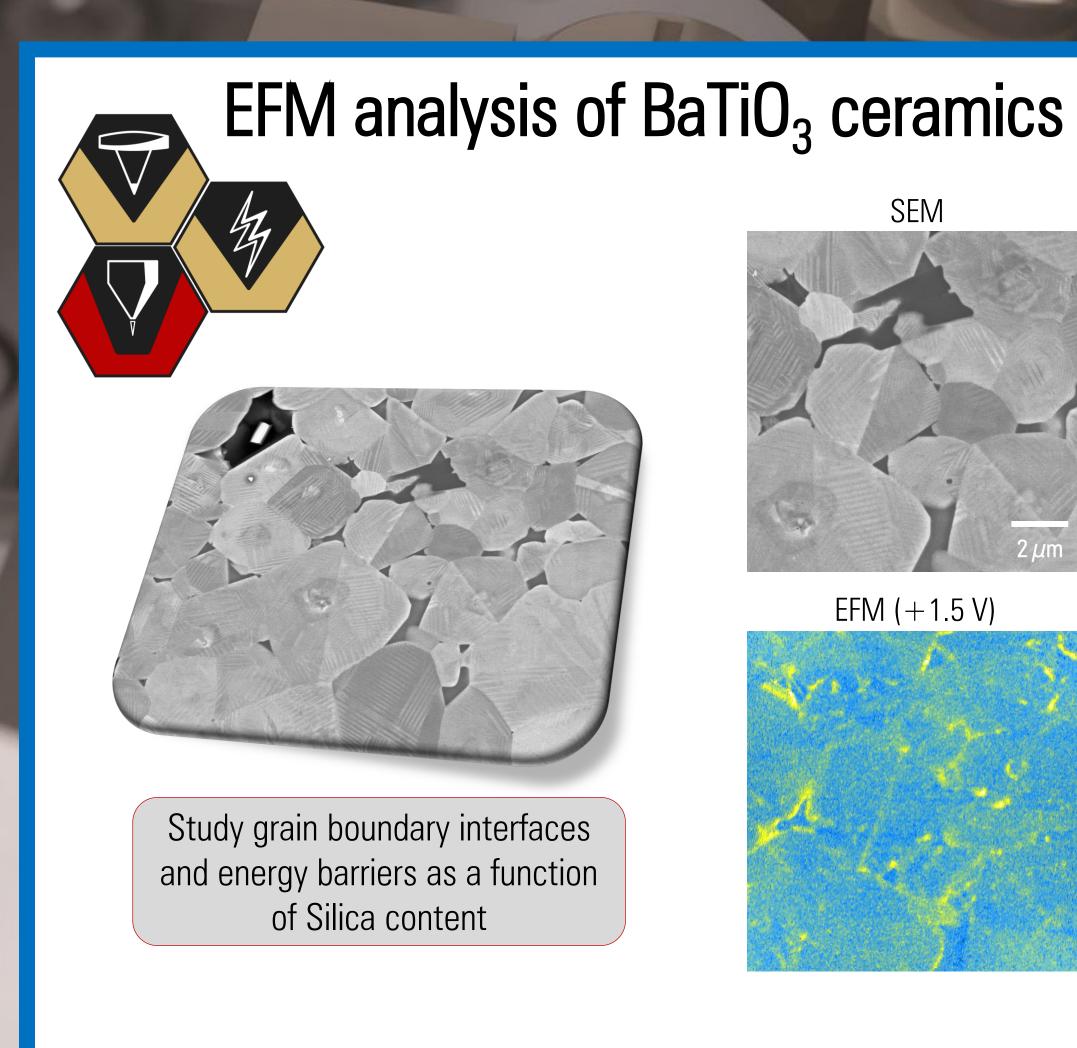

## Two microscopes are better than one — A unique new inspection tool for micro/nanostructures by combination of AFM and SEM







## Main benefits of correlative AFM & SEM microscopy:

- FusionScope is an easy-to-use correlative microscopy platform designed from the ground up to add the benefits
- Position the AFM precisely at your region of interest, even on complex and challenging sample surfaces
- Perform a complete suite of characterization techniques by analyzing topographical, nanomechanical, chemical, electrical, and magnetic properties with the power of



**AFM** 















Prohinig et al., Scripta Materialia 214 (2022) 114646