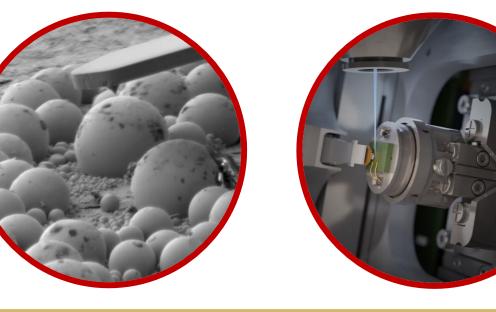

## Two microscopes are better than one — A unique new inspection tool for micro/nanostructures by combination of AFM and SEM







## Main benefits of correlative AFM & SEM microscopy:

- FusionScope is an easy-to-use correlative microscopy platform designed from the ground up to add the benefits
- Position the AFM precisely at your region of interest, even on complex and challenging sample surfaces
- Perform a complete suite of characterization techniques by analyzing topographical, nanomechanical, chemical, electrical, and magnetic properties with the power of



**AFM** 















Prohinig et al., Scripta Materialia 214 (2022) 114646