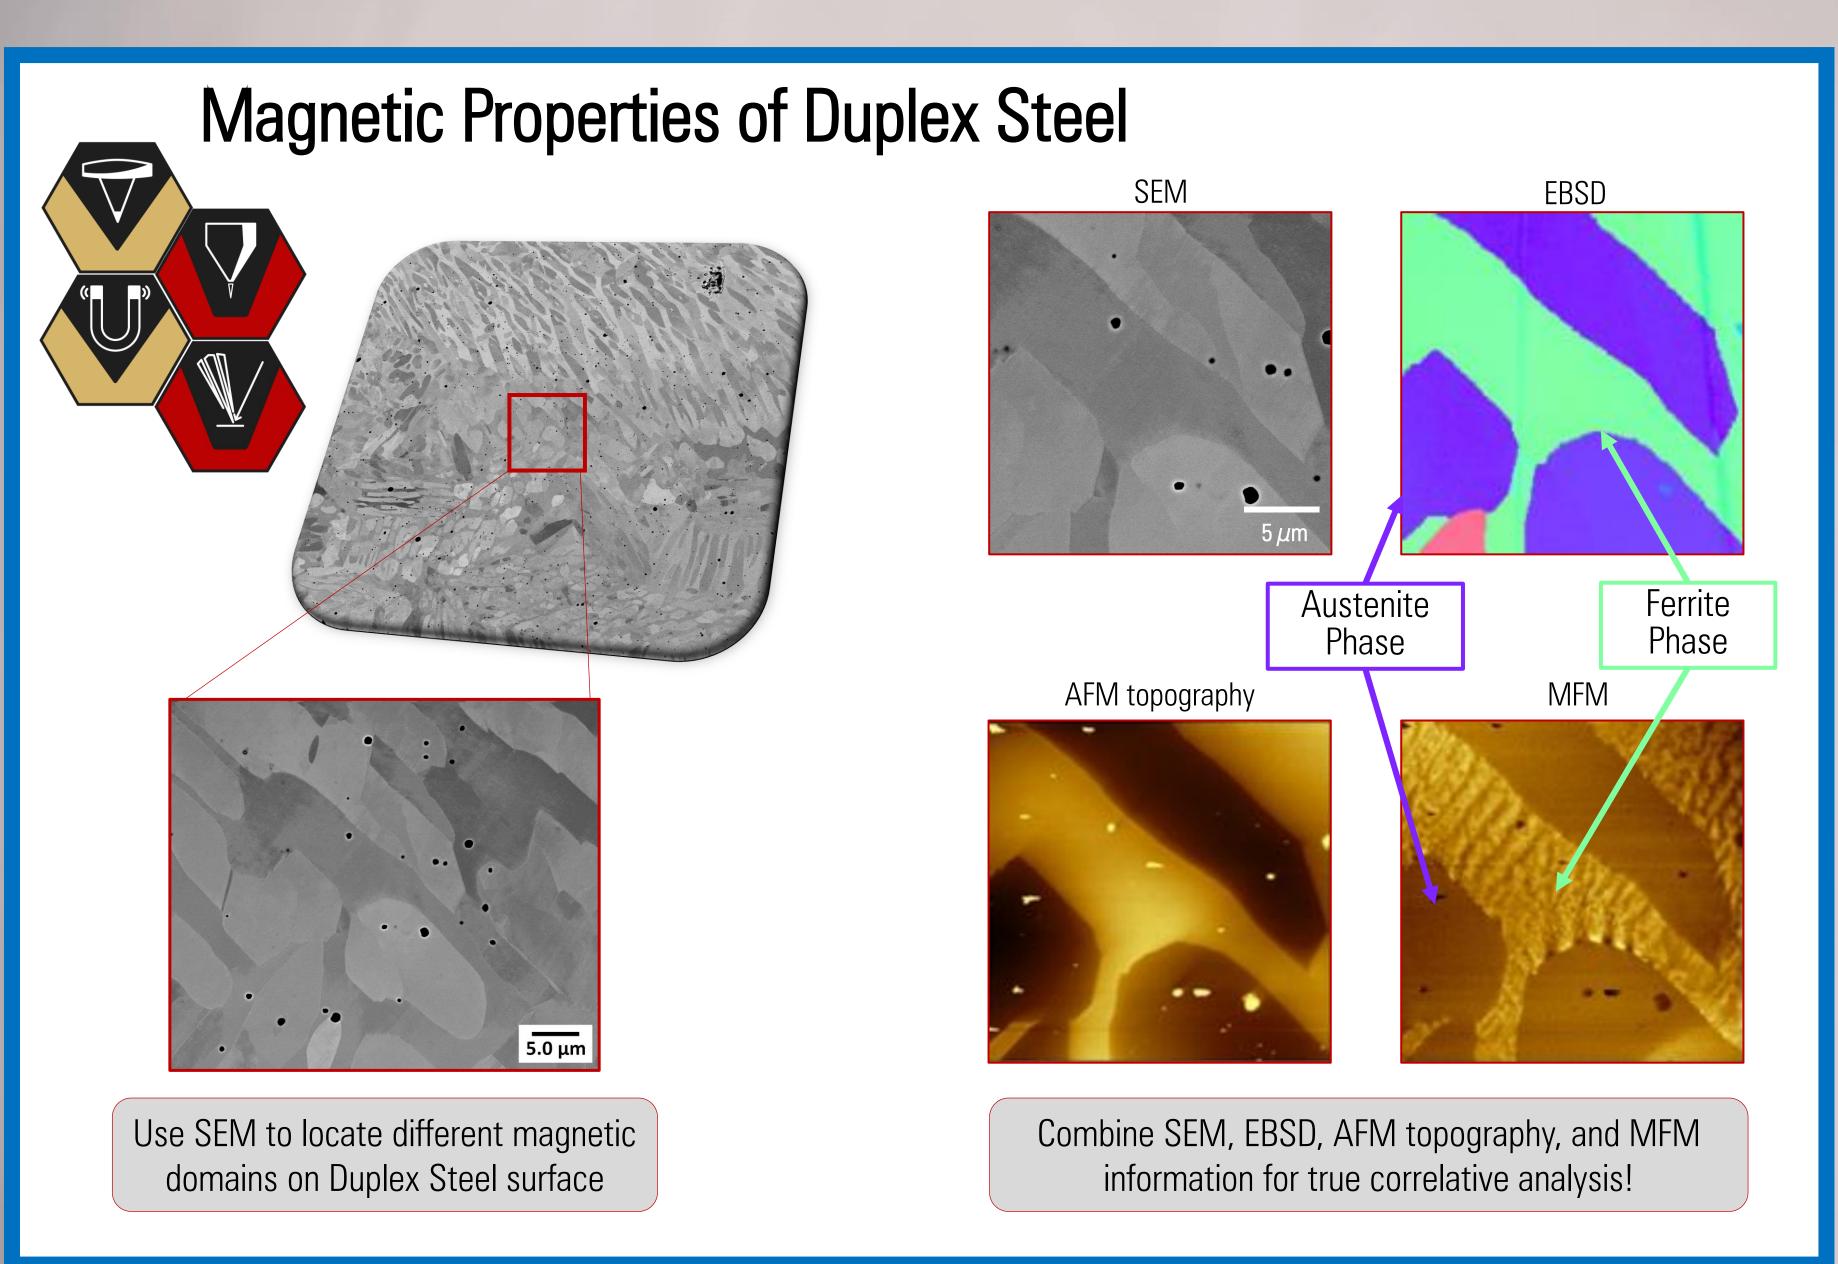

## Two microscopes are better than one — A unique new inspection tool for micro/nanostructures by combination of AFM and SEM







## Main benefits of correlative AFM & SEM microscopy:

- FusionScope is an easy-to-use correlative microscopy platform designed from the ground up to add the benefits
- Position the AFM precisely at your region of interest, even on complex and challenging sample surfaces
- Perform a complete suite of characterization techniques by analyzing topographical, nanomechanical, chemical, electrical, and magnetic properties with the power of



**AFM** 















Prohinig et al., Scripta Materialia 214 (2022) 114646