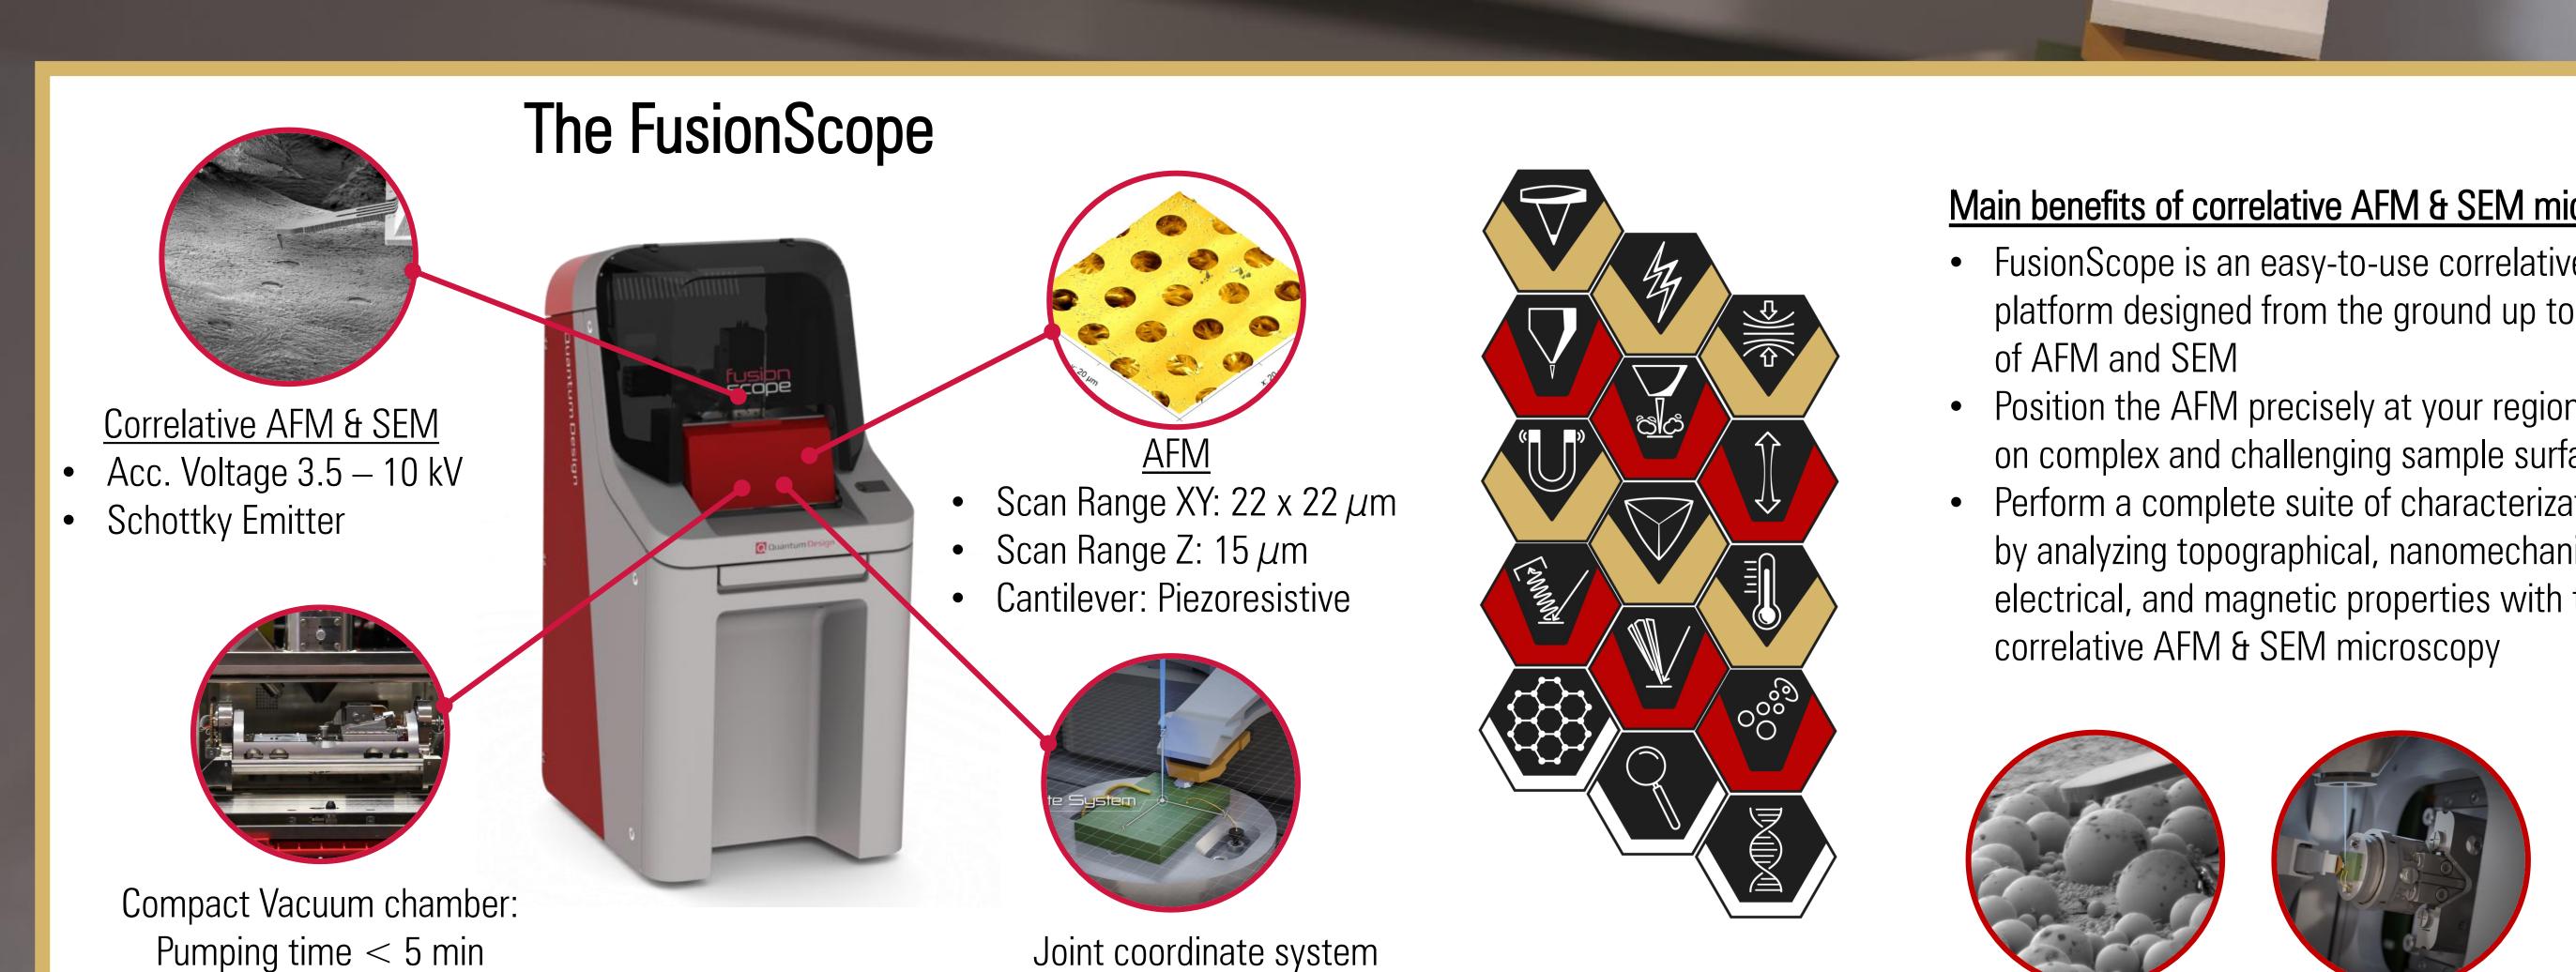

## Two microscopes are better than one — A unique new inspection tool for micro/nanostructures by combination of AFM and SEM







## Main benefits of correlative AFM & SEM microscopy:

- FusionScope is an easy-to-use correlative microscopy platform designed from the ground up to add the benefits
- Position the AFM precisely at your region of interest, even on complex and challenging sample surfaces
- Perform a complete suite of characterization techniques by analyzing topographical, nanomechanical, chemical, electrical, and magnetic properties with the power of



**AFM** 















Prohinig et al., Scripta Materialia 214 (2022) 114646